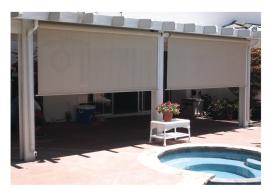

## Patio-Pro Shade System

The Patio-Pro drop shade system is Accent's original drop shade allowing widths up 25 feet and heights up to 15 feet. While many upgrades have been made since its original inception in 1979, this system remains unique in its ability to be installed on inconsistent surfaces such as lattice overhangs, slanted fascia and even under eaves. This system is unlike Accent's other box and track drop shade systems.

## Economical and Sleek

Traveling along vertical, stainless-steel guide wires, the Patio-Pro's roller tube moves vertically to provide excellent protection against heat, solar damage and inclement weather while also providing a sense of privacy. For safety, the shade is secured by a weighted bottom bar.

## Uniqueness

Unlike a box and track system, the Patio-Pro can be mounted onto inconsistent surfaces such as rock, brick, slanted fascia and under eaves. Stainless-steel fittings and Accent quality installation guarantees long lasting sun protection.