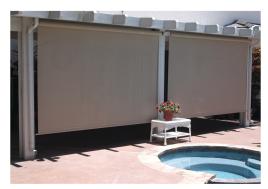

## Patio-Pro Shade System

The Patio-Pro drop shade system is Accent's original drop shade allowing widths up 25 feet and heights up to 15 feet. While many upgrades have been made since its original inception in 1979, this system remains unique in its ability to be installed on inconsistent surfaces such as lattice overhangs, slanted fascia and even under eaves. This system is unlike Accent's other box and track drop shade systems.

## Economical and Sleek

Traveling along vertical, stainless-steel guide wires, the Patio-Pro's roller tube moves vertically to provide excellent protection against heat, solar damage and inclement weather while also providing a sense of privacy. For safety, the shade is secured by a weighted bottom bar.

## Uniqueness

Unlike a box and track system, the Patio-Pro can be mounted onto inconsistent surfaces such as rock, brick, slanted fascia and under eaves. Stainless-steel fittings and Accent quality installation guarantees long lasting sun protection.