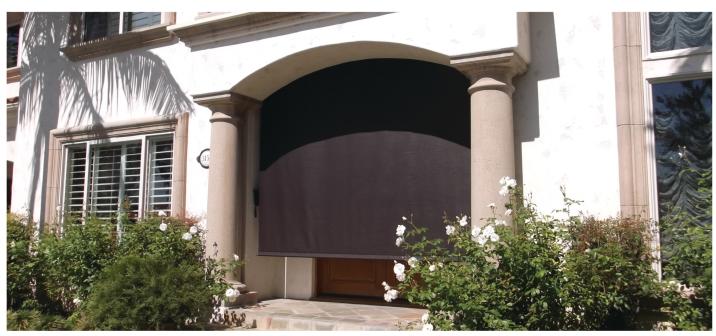

## Patio-Pro Shade System

The Patio-Pro drop shade system is Accent's original drop shade allowing widths up 25 feet and heights up to 15 feet. While many upgrades have been made since its original inception in 1979, this system remains unique in its ability to be installed on inconsistent surfaces such as lattice overhangs, slanted fascia and even under eaves. This system is unlike Accent's other box and track drop shade systems.

## Economical and Sleek

Traveling along vertical, stainless-steel guide wires, the Patio-Pro's roller tube moves vertically to provide excellent protection against heat, solar damage and inclement weather while also providing a sense of privacy. For safety, the shade is secured by a weighted bottom bar.

## Uniqueness

Unlike a box and track system, the Patio-Pro can be mounted onto inconsistent surfaces such as rock, brick, slanted fascia and under eaves. Stainless-steel fittings and Accent quality installation guarantees long lasting sun protection.